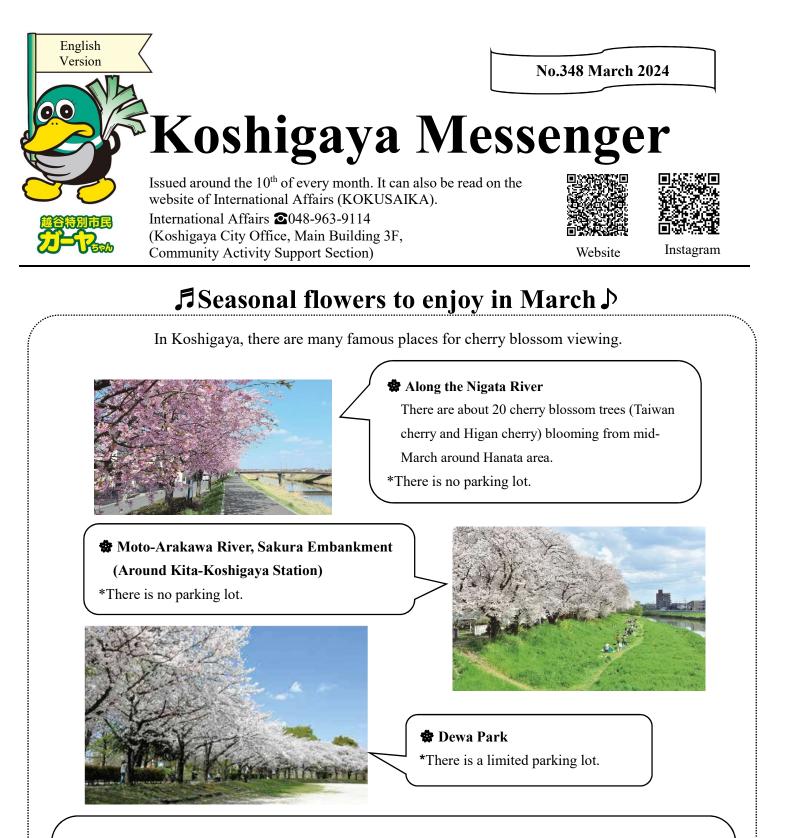

## Dewa Tulip Community Festival 2024

Exciting events are waiting for you♪

When: March 31<sup>st</sup>, 9:45 AM – 4:00 PM (Tulip viewing begins from March 25<sup>th</sup>.)
Where: Dewa Park
What: You can see 60,000 colorful tulips and enjoy events and food stalls. After the festival, potted tulips will be distributed to visitors for free.
Inquiries: Dewa District Community Promotion Association (within Dewa Community center) Tel. 048-940-7521