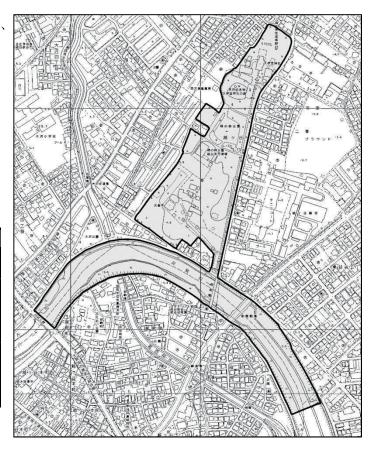

# 〇越ヶ谷久伊豆神社周辺

越ヶ谷久伊豆神社と天嶽寺の文化歴史環境と、 越ヶ谷久伊豆神社の社叢とアリタキ植物園(指定 時はアリタキアーボレータム)の自然環境、さらに 元荒川と緑の森公園(指定時は公園予定地)を 含めた区域約8.5haが、「地域の歴史の変遷を知 り、地域を特徴づけるうえで重要な社寺若しくは 遺跡又は伝統的家並みなど及びこれらの歴史的 遺産と結びついた優れた景観を有する区域」とし て指定されています。

| 地区     | 所在地            | 面積(m²)   |
|--------|----------------|----------|
| 越ヶ谷久伊  | 越ヶ谷 1697 番地外 9 | 18,331   |
| 豆神社    | 筆              |          |
| 天嶽寺    | 越ヶ谷 2549 番地外   | 24,107   |
|        | 24 筆           |          |
| 越谷アリタキ | 越ヶ谷 2562 番地外   | 8,121    |
| 植物園    | 17 筆           |          |
| 緑の森公園  | 越ヶ谷 2579 番地外   | 10,815   |
| 外      | 31 筆           |          |
| 元荒川河畔  | 隣接する河畔約        | 約 24,000 |
|        | 370m           |          |