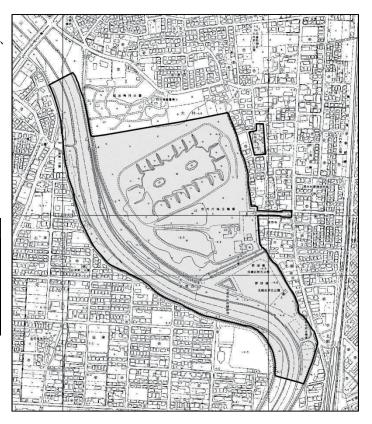

# 〇宮内庁埼玉鴨場周辺

宮内庁埼玉鴨場は、宮内庁が管理する鴨場で、現在は賓客の接遇の場として利用されています。 埼玉鴨場の自然環境を中心に、周辺の大林寺の 文化歴史環境、さらに隣接の北越谷第五公園、 元荒川河畔を含めた区域約 17.8ha が、「市民に 憩いと安らぎを与える水辺及び緑などの優れた 自然環境が形成されている区域」として指定されています。

| 地区          | 所在地            | 面積(㎡)          |
|-------------|----------------|----------------|
| 宮内庁埼玉<br>鴨場 | 大林 1 番地外 217 筆 | <b>*99,154</b> |
| 大林寺         | 大林 29-1 外 2 筆  | 1,957          |
| 北越谷第五<br>公園 | 北越谷五丁目 482 番地  | 15,170         |
| 元荒川河畔       | 隣接する河畔約 880m   | 約 62,000       |

※公簿上の面積の合計。宮内庁埼玉鴨場面積は約11.6haと されていますが、環境保全区域では公簿面積を区域面積としています。