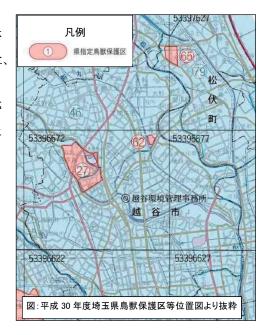

# 2. 鳥獣保護区

埼玉県の指定鳥獣保護区として、市内では2箇所が指定されています。鳥獣保護区とは、多様な鳥獣の生息環境を保全、管理及び整備することにより、鳥獣の保護繁殖を図ることを目的として、指定されたものであり、狩猟による鳥獣の捕獲等が禁止されております。また、越谷市全域が特定猟具使用禁止区域(銃)として指定されており、銃猟が禁止されています。

#### 越谷市における鳥獣保護区

| 番号 | 名称 | 場所            | 面積<br>(ha) | 期限       | 指定   |
|----|----|---------------|------------|----------|------|
| 27 | 越谷 | 宮内庁埼玉<br>鴨場周辺 | 145        | 29.10.31 | 昭 37 |
| 62 | 大吉 | 大吉調節池         | 10.3       | 36.10.31 | 平 16 |